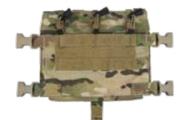

### **R-SERIES ZIP-ON PACK**

The R-Series Zip-On Pack is the latest in load carriage versatility. Multiple attachment points allow for conversion in to several differnet vest configurations. An inside pocket with plate retention straps allow user to carry a ballistic plate alone with radio and hydration. Multiple comm ports on the inside allow for routing comm cables without causing snag hazards.