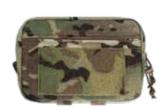

### **R-SERIES RADIO SIDE POUCH**

The R-Series Radio Side Pouch brings a whole new level of comfort when carrying a radio. The Velcro-in side attachment system allows for a secure, streamline fit to the vest. An ambidextrous design allows the user to place the pouch on the right or left, front or back. Front <sup>3</sup>/<sub>4</sub>" side release buckle with Velcro allow for quick and easy change of battery without having to take the radio out of the pouch. Minimized front connection will allow for maximum cooling of radio. Fits PRC 163,152 and 148 radios.

### **R-SERIES RADIO MOLLE POUCH**

The R-Series Radio Pouch combines all the great features as the R-Series Radio Side Pouch with the ability to attach to PALs type platforms. Front ¾" side release buckle with Velcro allows for quick and easy change of battery without having to take the radio out of the pouch. Minimized front connection will allow for maximum cooling of radio. Fits PRC 163,152 and 148 radios.