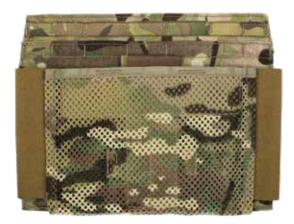

### **ZIP-ON PANEL PACK ADAPTER**

The Zip-On Pack Adaptor converts the R-Series Zip-On Pack into a back or a minimilized plate carrier system. Padded sides and center mesh back allow for maximum breathability and comfort. Velcro side connection system allows user to connect all side R-Series side pouches to the back. Side channles allow for the use of skeletal cummerbund.