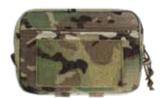

### **R-SERIES RADIO SIDE POUCH**

The R-Series Radio Side Pouch brings a whole new level of comfort when carrying a radio. The Velcro-in side attachment system allows for a secure, streamline fit to the vest. An ambidextrous design allows the user to place the pouch on the right or left, front or back. Front <sup>3</sup>/<sub>4</sub>" side release buckle with Velcro allow for quick and easy change of battery without having to take the radio out of the pouch. Minimized front connection will allow for maximum cooling of radio. Fits PRC 163,152 and 148 radios.

### **R-SERIES RADIO MOLLE POUCH**

The R-Series Radio Pouch combines all the great features as the R-Series Radio Side Pouch with the ability to attach to PALs type platforms. Front ¾" side release buckle with Velcro allows for quick and easy change of battery without having to take the radio out of the pouch. Minimized front connection will allow for maximum cooling of radio. Fits PRC 163,152 and 148 radios.