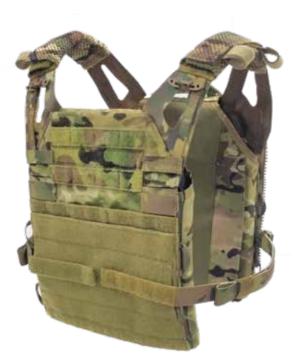

# **INTRODUCING THE R-SERIES JPC**

### **R-SERIES JPC**

The R-Series JPC continues the tradition of being a lightweight, minimal armor carrier designed for maximum mobility, weight savings, packability and comfort. Built for added load and support, the R-Series JPC allows for maximum capability of carrying and concealing radios and communication cables. Front channelized Velcro slot allows for use with the structural summerbunds which supports heavier loads and can be used with our StKSS structural support system. Interior slots on the inside front and back of the carrier add additional capability for load carriage options keeping the system as low profile as possible.