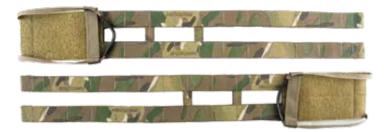

### **R-SERIES SIDE MOLLE PANEL SET**

The R-Series Molle Side Panel Set adds additional versatility by adding standard MOLLE pouches to the side of the R-Series JPC vest. The Velcro-in side attachment system allows for a secure, streamline fit to the vest. An ambidextrous design allows the user to place the platform on the right or left, front or back. Sold as a set.