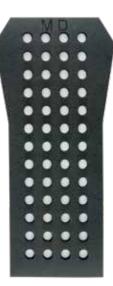

### **R-SERIES JPC PADDED INSERT**

The R-Series JPC Padded Insert provides additional comfort for the JPC-R series vest. Easily inserts on the inside front or back center.

COLORS

BLACK