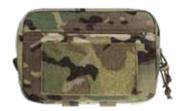

### **R-SERIES RADIO MOLLE POUCH**

The R-Series Radio Pouch combines all the great features as the R-Series Radio Side Pouch with the ability to attach to PALs type platforms. Front ¾" side release buckle with Velcro allows for quick and easy change of battery without having to take the radio out of the pouch. Minimized front connection will allow for maximum cooling of radio. Fits PRC 163,152 and 148 radios.