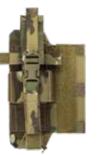

### **R-SERIES RADIO MOLLE POUCH**

The R-Series Radio Pouch combines all the great features as the R-Series Radio Side Pouch with the ability to attach to PALs type platforms. Front ¾" side release buckle with Velcro allows for quick and easy change of battery without having to take the radio out of the pouch. Minimized front connection will allow for maximum cooling of radio. Fits PRC 163,152 and 148 radios.