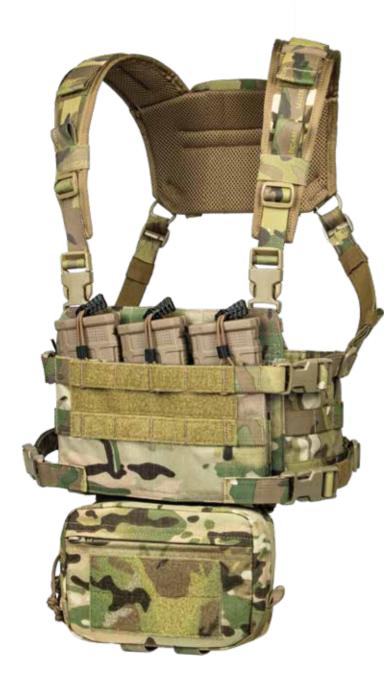

# **INTRODUCING THE R-SERIES JPC**

### **R-SERIES JPC**

The R-Series JPC continues the tradition of being a lightweight, minimal armor carrier designed for maximum mobility, weight savings, packability and comfort. Built for added load and support, the R-Series JPC allows for maximum capability of carrying and concealing radios and communication cables. Front channelized Velcro slot allows for use with the structural summerbunds which supports heavier loads and can be used with our StKSS structural support system. Interior slots on the inside front and back of the carrier add additional capability for load carriage options keeping the system as low profile as possible.

### **R-SERIES ASSAULT HARNESS**

The R-Series Assault Harness brings a new level of modularity to the R-Series assault system. With numerous attachment points and ease of adjustment the R-Series Assault Harness allows for multiple configurations. Compatibility with R-Series Zip-On Pack and Harness Adapter allows operator to configure a modular minimalist plate carrier system.

### **R-SERIES HARNESS ADAPTER**

The R-Series Harness Adapter is the base component for several different configurations. The outside front accepts any detachable Flap. The inside stretch pocket can quickly fit a size appropriate plate using either the 2" retainer strap that is built or 3 additional M4 mags with the M4 Mag Retainer. The rear is also compatible with the Plate Cover so the system can be turned into a lightweight minimal plate carrier with the Assault Harness.

### **R-SERIES M4 JUMP FLAP**

The R-Series M4 Jump flap adds new versatility over traditional detachable flaps. The streamlined flap design holds three 30 rd magazines with side loops for a secure closure. The bottom slip pocket provides an area for storing sensitive items or allows for Velcro-in side pouches compatible with the R-Series JPC to be used as well. Additional hardware is provided for setting up as a minimal chest rig.

### **R-SERIES SIDE MOLLE PANEL SET**

The R-Series Molle Side Panel Set adds additional versatility by adding standard MOLLE pouches to the side of the R-Series JPC vest. The Velcro-in side attachment system allows for a secure, streamline fit to the vest. An ambidextrous design allows the user to place the platform on the right or left, front or back. Sold as a set.