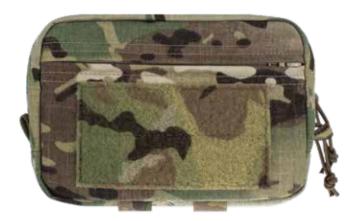

### **R-SERIES DROP GP POUCH**

The R-Series Drop GP Pouch 8x5 is a versatile, easy access general purpose pouch measuring 8 x 5 x 2.5 inches. Loop panels on the inside provide a surface for mounting a variety of items. Top flap allows a secure connection to vest and tucks into a low-profile back pocket for use with any belt. Bottom 1" elastic provides an area for securing quick access to tourniquet.