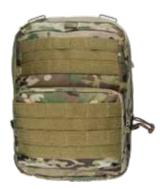

### **R-SERIES DROP GP POUCH**

The R-Series Drop GP Pouch 8x5 is a versatile, easy access general purpose pouch measuring 8 x 5 x 2.5 inches. Loop panels on the inside provide a surface for mounting a variety of items. Top flap allows a secure connection to vest and tucks into a low-profile back pocket for use with any belt. Bottom 1" elastic provides an area for securing quick access to tourniquet.