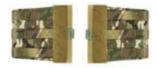

### **R-SERIES SIDE MOLLE PANEL SET**

The R-Series Molle Side Panel Set adds additional versatility by adding standard MOLLE pouches to the side of the R-Series JPC vest. The Velcro-in side attachment system allows for a secure, streamline fit to the vest. An ambidextrous design allows the user to place the platform on the right or left, front or back. Sold as a set.