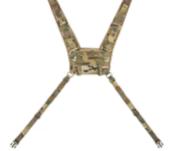

### **R-SERIES HARNESS ADAPTER**

The R-Series Harness Adapter is the base component for several different configurations. The outside front accepts any detachable Flap. The inside stretch pocket can quickly fit a size appropriate plate using either the 2" retainer strap that is built or 3 additional M4 mags with the M4 Mag Retainer. The rear is also compatible with the Plate Cover so the system can be turned into a lightweight minimal plate carrier with the Assault Harness.