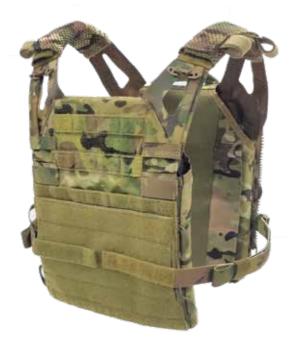

### **R-SERIES JPC**

The R-Series JPC continues the tradition of being a lightweight, minimal armor carrier designed for maximum mobility, weight savings, packability and comfort. Built for added load and support, the R-Series JPC allows for maximum capability of carrying and concealing radios and communication cables. Front channelized Velcro slot allows for use with the structural summerbunds which supports heavier loads and can be used with our StKSS structural support system. Interior slots on the inside front and back of the carrier add additional capability for load carriage options keeping the system as low profile as possible.