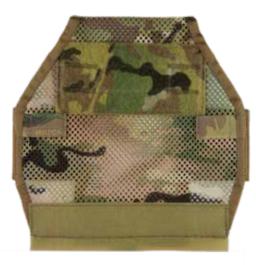

### **ZIP-ON PANEL PACK ADAPTER**

The Zip-On Pack Adaptor converts the R-Series Zip-On Pack into a back or a minimilized plate carrier system. Padded sides and center mesh back allow for maximum breathability and comfort. Velcro side connection system allows user to connect all side R-Series side pouches to the back. Side channles allow for the use of skeletal cummerbund.