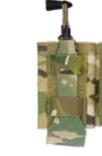

### **R-SERIES M4 JUMP FLAP**

The R-Series M4 Jump flap adds new versatility over traditional detachable flaps. The streamlined flap design holds three 30 rd magazines with side loops for a secure closure. The bottom slip pocket provides an area for storing sensitive items or allows for Velcro-in side pouches compatible with the R-Series JPC to be used as well. Additional hardware is provided for setting up as a minimal chest rig.

### **R-SERIES M4 MAG RETAINER**

The R-Series M4 Mag Retainer fits easily into the Harness Adapter and provides a secure means of holding your magazines. Rigid top tabs allow for ease of insertion.