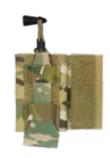

### **R-SERIES DROP GP POUCH**

The R-Series Drop GP Pouch 8x5 is a versatile, easy access general purpose pouch measuring 8 x 5 x 2.5 inches. Loop panels on the inside provide a surface for mounting a variety of items. Top flap allows a secure connection to vest and tucks into a low-profile back pocket for use with any belt. Bottom 1" elastic provides an area for securing quick access to tourniquet.