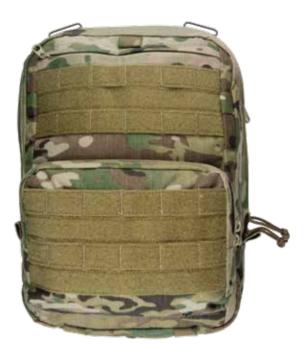

### **R-SERIES ZIP-ON PACK**

The R-Series Zip-On Pack is the latest in load carriage versatility. Multiple attachment points allow for conversion in to several differnet vest configurations. An inside pocket with plate retention straps allow user to carry a ballistic plate alone with radio and hydration. Multiple comm ports on the inside allow for routing comm cables without causing snag hazards.