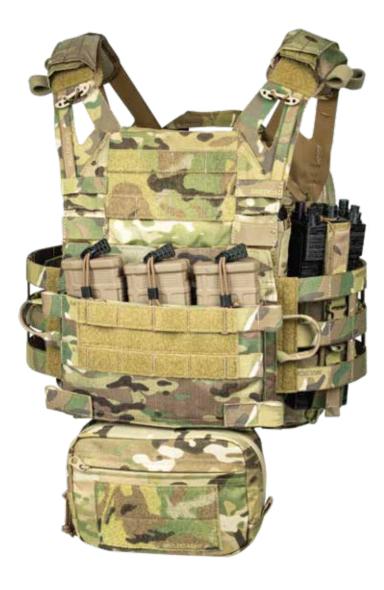

### **R-SERIES JPC**

The R-Series JPC continues the tradition of being a lightweight, minimal armor carrier designed for maximum mobility, weight savings, packability and comfort. Built for added load and support, the R-Series JPC allows for maximum capability of carrying and concealing radios and communication cables. Front channelized Velcro slot allows for use with the structural summerbunds which supports heavier loads and can be used with our StKSS structural support system. Interior slots on the inside front and back of the carrier add additional capability for load carriage options keeping the system as low profile as possible.