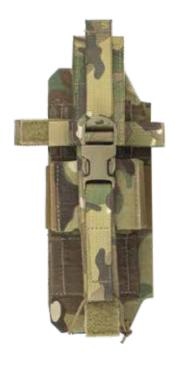

### **R-SERIES RADIO SIDE POUCH**

The R-Series Radio Side Pouch brings a whole new level of comfort when carrying a radio. The Velcro-in side attachment system allows for a secure, streamline fit to the vest. An ambidextrous design allows the user to place the pouch on the right or left, front or back. Front <sup>3</sup>/<sub>4</sub>" side release buckle with Velcro allow for quick and easy change of battery without having to take the radio out of the pouch. Minimized front connection will allow for maximum cooling of radio. Fits PRC 163,152 and 148 radios.

### **R-SERIES RADIO MOLLE POUCH**

The R-Series Radio Pouch combines all the great features as the R-Series Radio Side Pouch with the ability to attach to PALs type platforms. Front ¾" side release buckle with Velcro allows for quick and easy change of battery without having to take the radio out of the pouch. Minimized front connection will allow for maximum cooling of radio. Fits PRC 163,152 and 148 radios.