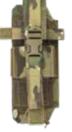

### **R-SERIES RADIO SIDE POUCH**

The R-Series Radio Side Pouch brings a whole new level of comfort when carrying a radio. The Velcro-in side attachment system allows for a secure, streamline fit to the vest. An ambidextrous design allows the user to place the pouch on the right or left, front or back. Front <sup>3</sup>/<sub>4</sub>" side release buckle with Velcro allow for quick and easy change of battery without having to take the radio out of the pouch. Minimized front connection will allow for maximum cooling of radio. Fits PRC 163,152 and 148 radios.