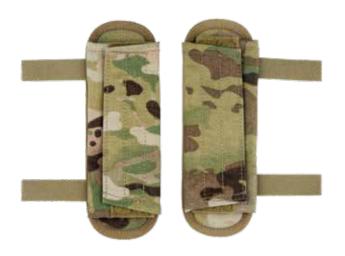

### **R-SERIES SHOULDER PAD SET**

The R-Series Shoulder Pad Set adds additional comfort to the R-Series JPC vest. Adjustable top flaps with interior hook ensures the pad stays in place while providing maximum comfort. One-Wrap side loops add extra control of comm cable or hydration tube. Sold as a set.