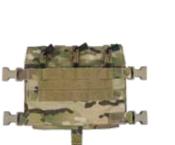

### **R-SERIES PLATE COVER**

The R-Series Plate Cover is a lightweight plate topper that is used with the R-Series Harness Adapter to convert your chest rig into a lightweight, low-profile minimized plate carrier. Interior slots behind the center top loop placard allow for an easy solid attachment of an ATAK flip down adaptor. The low-profile design allows for easy packability and storage.

### **R-SERIES HARNESS ADAPTER**

The R-Series Harness Adapter is the base component for several different configurations. The outside front accepts any detachable Flap. The inside stretch pocket can quickly fit a size appropriate plate using either the 2" retainer strap that is built or 3 additional M4 mags with the M4 Mag Retainer. The rear is also compatible with the Plate Cover so the system can be turned into a lightweight minimal plate carrier with the Assault Harness.