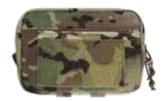

### **R-SERIES RADIO MOLLE POUCH**

The R-Series Radio Pouch combines all the great features as the R-Series Radio Side Pouch with the ability to attach to PALs type platforms. Front ¾" side release buckle with Velcro allows for quick and easy change of battery without having to take the radio out of the pouch. Minimized front connection will allow for maximum cooling of radio. Fits PRC 163,152 and 148 radios.