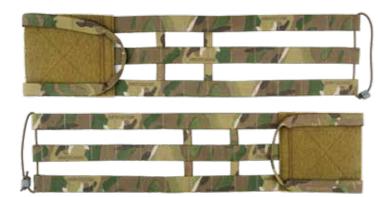

### R-SERIES 3-BAND STRUCTURAL CUMMERBUND

The R-Series 3-Band Structural Cummerbund provides rigidity and structure for supporting vest systems with StKSS. It offers three rows of MOLLE for mounting pouches on the inside or outside and can be used with AVS pouches, AVS, SPC and R-Series JPC vests. Small low profile shock cord retainers help keep the attachment in the rear clear of snag hazards.

### R-SERIES 2-BAND STRUCTURAL CUMMERBUND

The R-Series 2 Band Structural Cummerbund provides rigidity and structure for supporting vest systems with StKSS. It offers two rows of MOLLE for mounting pouches on the inside or outside and can be used with AVS pouches, AVS, SPC and R-Series JPC vests. Small low profile shock cord retainers help keep the attachment in the rear clear of snag hazards.