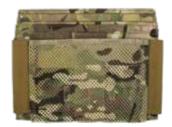

### **R-SERIES SIDE MOLLE PANEL SET**

The R-Series Molle Side Panel Set adds additional versatility by adding standard MOLLE pouches to the side of the R-Series JPC vest. The Velcro-in side attachment system allows for a secure, streamline fit to the vest. An ambidextrous design allows the user to place the platform on the right or left, front or back. Sold as a set.