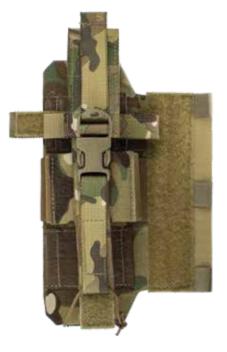

### **R-SERIES RADIO SIDE POUCH**

The R-Series Radio Side Pouch brings a whole new level of comfort when carrying a radio. The Velcro-in side attachment system allows for a secure, streamline fit to the vest. An ambidextrous design allows the user to place the pouch on the right or left, front or back. Front <sup>3</sup>/<sub>4</sub>" side release buckle with Velcro allow for quick and easy change of battery without having to take the radio out of the pouch. Minimized front connection will allow for maximum cooling of radio. Fits PRC 163,152 and 148 radios.

### **R-SERIES RADIO MOLLE POUCH**

The R-Series Radio Pouch combines all the great features as the R-Series Radio Side Pouch with the ability to attach to PALs type platforms. Front ¾" side release buckle with Velcro allows for quick and easy change of battery without having to take the radio out of the pouch. Minimized front connection will allow for maximum cooling of radio. Fits PRC 163,152 and 148 radios.