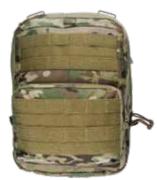

### **R-SERIES ZIP-ON PACK**

The R-Series Zip-On Pack is the latest in load carriage versatility. Multiple attachment points allow for conversion in to several differnet vest configurations. An inside pocket with plate retention straps allow user to carry a ballistic plate alone with radio and hydration. Multiple comm ports on the inside allow for routing comm cables without causing snag hazards.