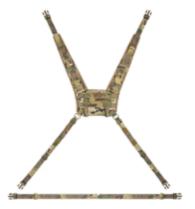

### **R-SERIES ASSAULT HARNESS**

The R-Series Assault Harness brings a new level of modularity to the R-Series assault system. With numerous attachment points and ease of adjustment the R-Series Assault Harness allows for multiple configurations. Compatibility with R-Series Zip-On Pack and Harness Adapter allows operator to configure a modular minimalist plate carrier system.