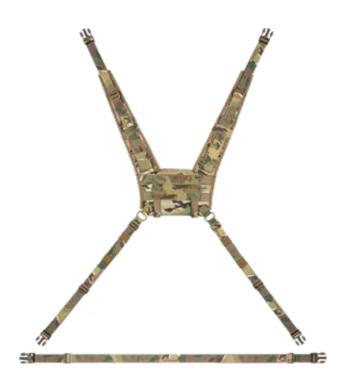

### **R-SERIES ASSAULT HARNESS**

The R-Series Assault Harness brings a new level of modularity to the R-Series assault system. With numerous attachment points and ease of adjustment the R-Series Assault Harness allows for multiple configurations. Compatibility with R-Series Zip-On Pack and Harness Adapter allows operator to configure a modular minimalist plate carrier system.