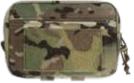

### **R-SERIES RADIO MOLLE POUCH**

The R-Series Radio Pouch combines all the great features as the R-Series Radio Side Pouch with the ability to attach to PALs type platforms. Front ¾" side release buckle with Velcro allows for quick and easy change of battery without having to take the radio out of the pouch. Minimized front connection will allow for maximum cooling of radio. Fits PRC 163,152 and 148 radios.