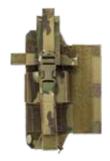

### **R-SERIES RADIO SIDE POUCH**

The R-Series Radio Side Pouch brings a whole new level of comfort when carrying a radio. The Velcro-in side attachment system allows for a secure, streamline fit to the vest. An ambidextrous design allows the user to place the pouch on the right or left, front or back. Front <sup>3</sup>/<sub>4</sub>" side release buckle with Velcro allow for quick and easy change of battery without having to take the radio out of the pouch. Minimized front connection will allow for maximum cooling of radio. Fits PRC 163,152 and 148 radios.

### **R-SERIES RADIO MOLLE POUCH**

The R-Series Radio Pouch combines all the great features as the R-Series Radio Side Pouch with the ability to attach to PALs type platforms. Front ¾" side release buckle with Velcro allows for quick and easy change of battery without having to take the radio out of the pouch. Minimized front connection will allow for maximum cooling of radio. Fits PRC 163,152 and 148 radios.