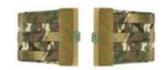

### **R-SERIES SHOULDER PAD SET**

The R-Series Shoulder Pad Set adds additional comfort to the R-Series JPC vest. Adjustable top flaps with interior hook ensures the pad stays in place while providing maximum comfort. One-Wrap side loops add extra control of comm cable or hydration tube. Sold as a set.