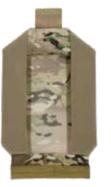

### **R-SERIES JPC**

The R-Series JPC continues the tradition of being a lightweight, minimal armor carrier designed for maximum mobility, weight savings, packability and comfort. Built for added load and support, the R-Series JPC allows for maximum capability of carrying and concealing radios and communication cables. Front channelized Velcro slot allows for use with the structural summerbunds which supports heavier loads and can be used with our StKSS structural support system. Interior slots on the inside front and back of the carrier add additional capability for load carriage options keeping the system as low profile as possible.