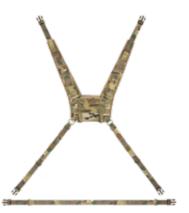

### **R-SERIES ASSAULT HARNESS**

The R-Series Assault Harness brings a new level of modularity to the R-Series assault system. With numerous attachment points and ease of adjustment the R-Series Assault Harness allows for multiple configurations. Compatibility with R-Series Zip-On Pack and Harness Adapter allows operator to configure a modular minimalist plate carrier system.