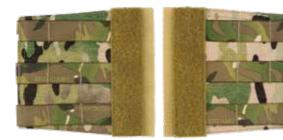

### **R-SERIES JPC**

The R-Series JPC continues the tradition of being a lightweight, minimal armor carrier designed for maximum mobility, weight savings, packability and comfort. Built for added load and support, the R-Series JPC allows for maximum capability of carrying and concealing radios and communication cables. Front channelized Velcro slot allows for use with the structural summerbunds which supports heavier loads and can be used with our StKSS structural support system. Interior slots on the inside front and back of the carrier add additional capability for load carriage options keeping the system as low profile as possible.