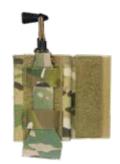

### **R-SERIES RADIO MOLLE POUCH**

The R-Series Radio Pouch combines all the great features as the R-Series Radio Side Pouch with the ability to attach to PALs type platforms. Front ¾" side release buckle with Velcro allows for quick and easy change of battery without having to take the radio out of the pouch. Minimized front connection will allow for maximum cooling of radio. Fits PRC 163,152 and 148 radios.