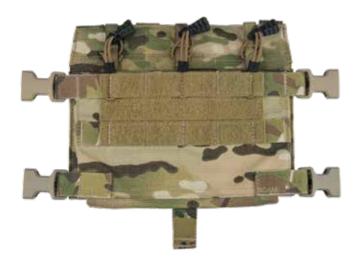

### **R-SERIES HARNESS ADAPTER**

The R-Series Harness Adapter is the base component for several different configurations. The outside front accepts any detachable Flap. The inside stretch pocket can quickly fit a size appropriate plate using either the 2" retainer strap that is built or 3 additional M4 mags with the M4 Mag Retainer. The rear is also compatible with the Plate Cover so the system can be turned into a lightweight minimal plate carrier with the Assault Harness.