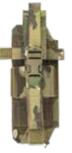

### **R-SERIES RADIO MOLLE POUCH**

The R-Series Radio Pouch combines all the great features as the R-Series Radio Side Pouch with the ability to attach to PALs type platforms. Front ¾" side release buckle with Velcro allows for quick and easy change of battery without having to take the radio out of the pouch. Minimized front connection will allow for maximum cooling of radio. Fits PRC 163,152 and 148 radios.