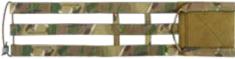

### **R-SERIES SIDE MOLLE PANEL SET**

The R-Series Molle Side Panel Set adds additional versatility by adding standard MOLLE pouches to the side of the R-Series JPC vest. The Velcro-in side attachment system allows for a secure, streamline fit to the vest. An ambidextrous design allows the user to place the platform on the right or left, front or back. Sold as a set.