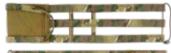

### R-SERIES 3-BAND STRUCTURAL CUMMERBUND

The R-Series 3-Band Structural Cummerbund provides rigidity and structure for supporting vest systems with StKSS. It offers three rows of MOLLE for mounting pouches on the inside or outside and can be used with AVS pouches, AVS, SPC and R-Series JPC vests. Small low profile shock cord retainers help keep the attachment in the rear clear of snag hazards.