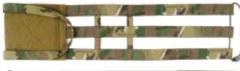

### R-SERIES 3-BAND STRUCTURAL CUMMERBUND

The R-Series 3-Band Structural Cummerbund provides rigidity and structure for supporting vest systems with StKSS. It offers three rows of MOLLE for mounting pouches on the inside or outside and can be used with AVS pouches, AVS, SPC and R-Series JPC vests. Small low profile shock cord retainers help keep the attachment in the rear clear of snag hazards.

### R-SERIES 2-BAND STRUCTURAL CUMMERBUND

The R-Series 2 Band Structural Cummerbund provides rigidity and structure for supporting vest systems with StKSS. It offers two rows of MOLLE for mounting pouches on the inside or outside and can be used with AVS pouches, AVS, SPC and R-Series JPC vests. Small low profile shock cord retainers help keep the attachment in the rear clear of snag hazards.