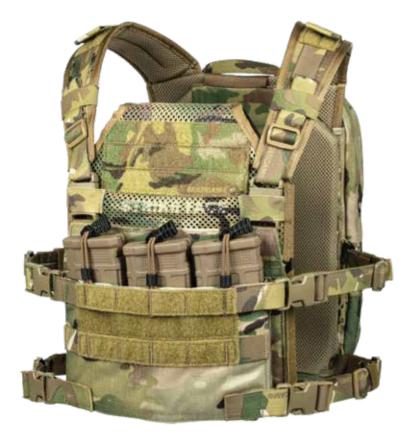

### **R-SERIES JPC**

The R-Series JPC continues the tradition of being a lightweight, minimal armor carrier designed for maximum mobility, weight savings, packability and comfort. Built for added load and support, the R-Series JPC allows for maximum capability of carrying and concealing radios and communication cables. Front channelized Velcro slot allows for use with the structural summerbunds which supports heavier loads and can be used with our StKSS structural support system. Interior slots on the inside front and back of the carrier add additional capability for load carriage options keeping the system as low profile as possible.

### **R-SERIES ASSAULT HARNESS**

The R-Series Assault Harness brings a new level of modularity to the R-Series assault system. With numerous attachment points and ease of adjustment the R-Series Assault Harness allows for multiple configurations. Compatibility with R-Series Zip-On Pack and Harness Adapter allows operator to configure a modular minimalist plate carrier system.

### **R-SERIES HARNESS ADAPTER**

The R-Series Harness Adapter is the base component for several different configurations. The outside front accepts any detachable Flap. The inside stretch pocket can quickly fit a size appropriate plate using either the 2" retainer strap that is built or 3 additional M4 mags with the M4 Mag Retainer. The rear is also compatible with the Plate Cover so the system can be turned into a lightweight minimal plate carrier with the Assault Harness.