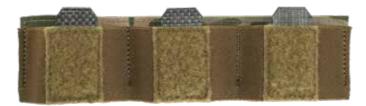

### **R-SERIES SIDE MOLLE PANEL SET**

The R-Series Molle Side Panel Set adds additional versatility by adding standard MOLLE pouches to the side of the R-Series JPC vest. The Velcro-in side attachment system allows for a secure, streamline fit to the vest. An ambidextrous design allows the user to place the platform on the right or left, front or back. Sold as a set.