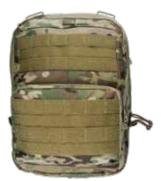

### **R-SERIES ZIP-ON PACK**

The R-Series Zip-On Pack is the latest in load carriage versatility. Multiple attachment points allow for conversion in to several differnet vest configurations. An inside pocket with plate retention straps allow user to carry a ballistic plate alone with radio and hydration. Multiple comm ports on the inside allow for routing comm cables without causing snag hazards.

### **ZIP-ON PANEL PACK ADAPTER**

The Zip-On Pack Adaptor converts the R-Series Zip-On Pack into a back or a minimilized plate carrier system. Padded sides and center mesh back allow for maximum breathability and comfort. Velcro side connection system allows user to connect all side R-Series side pouches to the back. Side channles allow for the use of skeletal cummerbund.