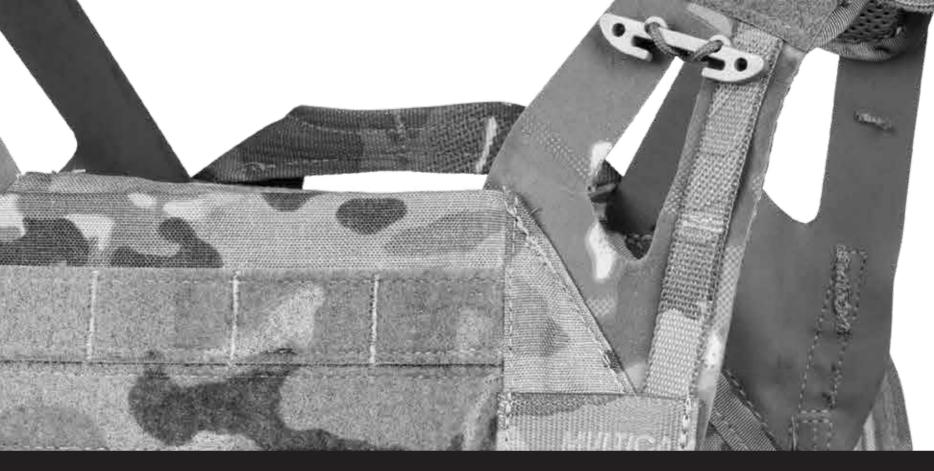

### **R-SERIES JPC**

The R-Series JPC continues the tradition of being a lightweight, minimal armor carrier designed for maximum mobility, weight savings, packability and comfort. Built for added load and support, the R-Series JPC allows for maximum capability of carrying and concealing radios and communication cables. Front channelized Velcro slot allows for use with the structural summerbunds which supports heavier loads and can be used with our StKSS structural support system. Interior slots on the inside front and back of the carrier add additional capability for load carriage options keeping the system as low profile as possible.

### R-SERIES 3-BAND STRUCTURAL CUMMERBUND

The R-Series 3-Band Structural Cummerbund provides rigidity and structure for supporting vest systems with StKSS. It offers three rows of MOLLE for mounting pouches on the inside or outside and can be used with AVS pouches, AVS, SPC and R-Series JPC vests. Small low profile shock cord retainers help keep the attachment in the rear clear of snag hazards.