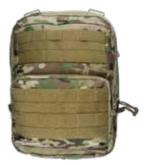

### **R-SERIES ZIP-ON PACK**

The R-Series Zip-On Pack is the latest in load carriage versatility. Multiple attachment points allow for conversion in to several differnet vest configurations. An inside pocket with plate retention straps allow user to carry a ballistic plate alone with radio and hydration. Multiple comm ports on the inside allow for routing comm cables without causing snag hazards.