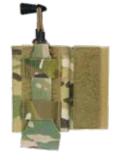

### **R-SERIES M4 JUMP FLAP**

The R-Series M4 Jump flap adds new versatility over traditional detachable flaps. The streamlined flap design holds three 30 rd magazines with side loops for a secure closure. The bottom slip pocket provides an area for storing sensitive items or allows for Velcro-in side pouches compatible with the R-Series JPC to be used as well. Additional hardware is provided for setting up as a minimal chest rig.