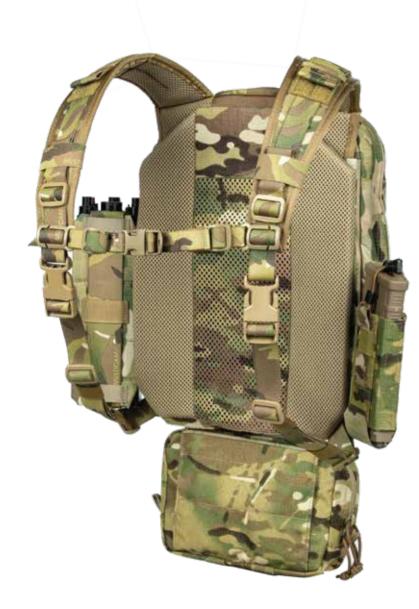

# **INTRODUCING THE R-SERIES JPC**

# **R-SERIES JPC COMPONENTS**

### **R-SERIES JPC**

The R-Series JPC continues the tradition of being a lightweight, minimal armor carrier designed for maximum mobility, weight savings, packability and comfort. Built for added load and support, the R-Series JPC allows for maximum capability of carrying and concealing radios and communication cables. Front channelized Velcro slot allows for use with the structural summerbunds which supports heavier loads and can be used with our StKSS structural support system. Interior slots on the inside front and back of the carrier add additional capability for load carriage options keeping the system as low profile as possible.