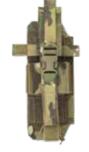

### **R-SERIES M4 SIDE POUCH**

The R-Series M4 Side Pouch adds additional versatility to adding pouches to the side of the R-Series JPC vest. The Velcro-in side attachment system allows for a secure, streamlined fit to the vest. An ambidextrous adjustable strap allows the user to place the pouch on the right or left, front or back.

### **R-SERIES SIDE MOLLE PANEL SET**

The R-Series Molle Side Panel Set adds additional versatility by adding standard MOLLE pouches to the side of the R-Series JPC vest. The Velcro-in side attachment system allows for a secure, streamline fit to the vest. An ambidextrous design allows the user to place the platform on the right or left, front or back. Sold as a set.