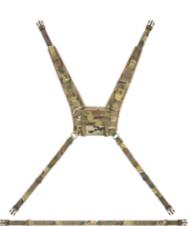

### **R-SERIES ASSAULT HARNESS**

The R-Series Assault Harness brings a new level of modularity to the R-Series assault system. With numerous attachment points and ease of adjustment the R-Series Assault Harness allows for multiple configurations. Compatibility with R-Series Zip-On Pack and Harness Adapter allows operator to configure a modular minimalist plate carrier system.