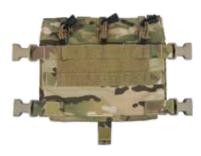

### **R-SERIES HARNESS ADAPTER**

The R-Series Harness Adapter is the base component for several different configurations. The outside front accepts any detachable Flap. The inside stretch pocket can quickly fit a size appropriate plate using either the 2" retainer strap that is built or 3 additional M4 mags with the M4 Mag Retainer. The rear is also compatible with the Plate Cover so the system can be turned into a lightweight minimal plate carrier with the Assault Harness.