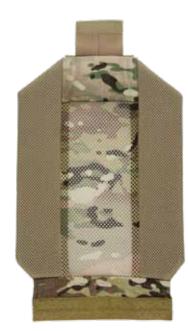

### **R-SERIES JPC**

The R-Series JPC continues the tradition of being a lightweight, minimal armor carrier designed for maximum mobility, weight savings, packability and comfort. Built for added load and support, the R-Series JPC allows for maximum capability of carrying and concealing radios and communication cables. Front channelized Velcro slot allows for use with the structural summerbunds which supports heavier loads and can be used with our StKSS structural support system. Interior slots on the inside front and back of the carrier add additional capability for load carriage options keeping the system as low profile as possible.