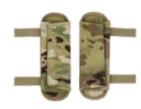

### **R-SERIES SHOULDER PAD SET**

The R-Series Shoulder Pad Set adds additional comfort to the R-Series JPC vest. Adjustable top flaps with interior hook ensures the pad stays in place while providing maximum comfort. One-Wrap side loops add extra control of comm cable or hydration tube. Sold as a set.