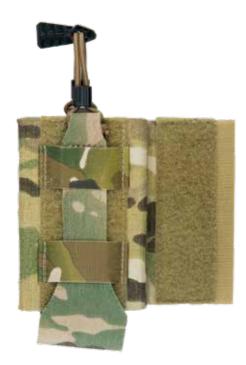

### **R-SERIES RADIO MOLLE POUCH**

The R-Series Radio Pouch combines all the great features as the R-Series Radio Side Pouch with the ability to attach to PALs type platforms. Front ¾" side release buckle with Velcro allows for quick and easy change of battery without having to take the radio out of the pouch. Minimized front connection will allow for maximum cooling of radio. Fits PRC 163,152 and 148 radios.