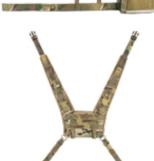

### **R-SERIES ASSAULT HARNESS**

The R-Series Assault Harness brings a new level of modularity to the R-Series assault system. With numerous attachment points and ease of adjustment the R-Series Assault Harness allows for multiple configurations. Compatibility with R-Series Zip-On Pack and Harness Adapter allows operator to configure a modular minimalist plate carrier system.